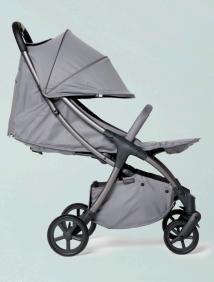

## the NeW N22

MAST Swiss Design presents its new M.2 - Your must have! New textiles, new frame finish, new colors, up to 22kg and an upright backrest position...but still a leightweight stroller!!

Are you looking for a stroller that you can fold and unfold with just one hand, that is easy and quick to store and is also a convenient solution for your family? The M.2 buggy is our ideal companion for strolling and traveling. Thanks to its light weight, you can use it when traveling by train, car or plane: its small size when folded makes it easy to transport as hand luggage. Visit our website and your nearest retailer to discover the new M.2